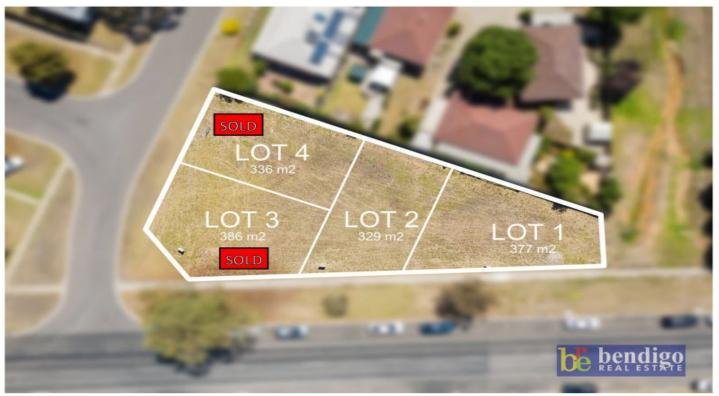

## 1 - 2/129 Murphy Street East Bendigo VIC

There are only four lots in this boutique land release. All services are available, with no BAL affecting the lots. There are realistic and simple covenants to protect your investment. All this within walking distance to Bendigo TAFE, and handy to Coles Supermarket in McIvor Road and a Créche. Just four minutes' drive to central Bendigo and Weeroona College, and it's just 3.2km to Hargreaves Mall. Cleared lots all handy to public transport.

Lot 1 \$235,000 Lot 2 \$238,000 Lot 3 - 386m2 - SOLD Lot 4 - 336m2 - SOLD Price: See prices in write up

View: https://www.bendigorealestate.com.au/sale/vic/greater-bendigo-region/east-bendigo/residential/land/6861864