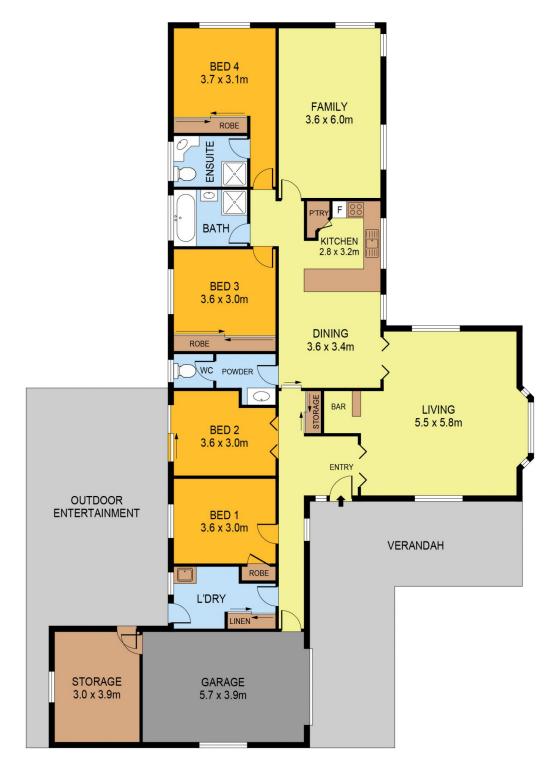

vic/greater-bendigo-region/kangaroo-flat/res

idential/house/6957738

Kerry Goodridge 03 5441 4555

R

188m<sup>2</sup>

SCALE IN METRES. INDICATIVE ONLY. DIMENSIONS ARE APPROXIMATE. ALL INFORMATION CONTAINED HEREIN IS GATHERED FROM SOURCES WE BELIEVE TO BE RELIABLE. HOWEVER WE CANNOT GUARANTEE IT'S ACCURACY AND INTERESTED PARTIES SHOULD RELY ON THEIR OWN ENQUIRIES. Ref. No: 220412