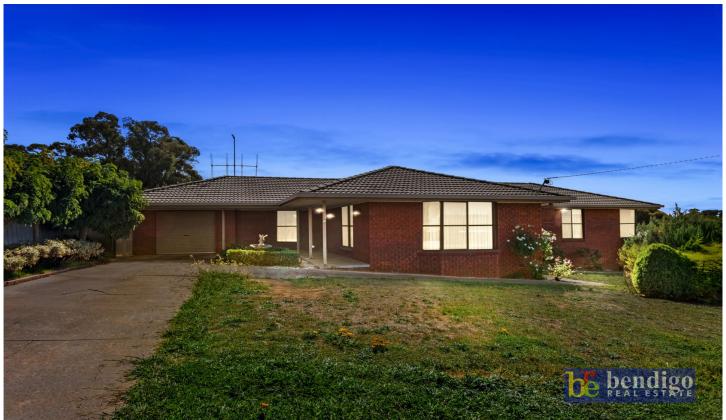

## 29 Howell Crescent Kangaroo Flat VIC

New to market is this large family home in the heart of Kangaroo Flat. Set up high on a corner allotment in Howell Crescent with views across Kangaroo Flat, this home has everything the astute buyer would require in a property to owner-occupy or invest.

From the driveway you get a great understanding of the elevation of this 926m2 allotment. Inside you can tell that this is a quality build and that the size of this home is quite deceiving.

The lounge at the front of the house is very generous in size, coupled with another formal lounge allowing for two separate living spaces at opposite ends of the home.