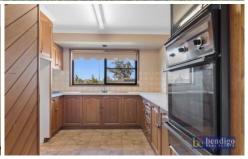

The kitchen which is open-plan and well-equipped is the hub of the home, linking the remaining rooms in the house

4 🕮 2 🟪 1 🗬

**Price** : \$ 475,000 **Land Size** : 926 sqm

View: https://www.bendigorealestate.com.au/sale/