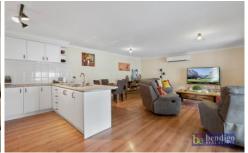

The home consists of two bedrooms, both with built-in robes, which are serviced by a central bathroom. The open plan area has an updated kitchen with gas cooking, electric oven and pantry. The living space is generous in size, with sliding doors to the undercover tiled alfresco, with pull down awnings for privacy and entertaining all year round.

A reverse-cycle split-system provides all your heating and cooling needs. There is a single car garage with remote roller door and internal access to the home, whilst outside the 248m2 allotment is low maintenance with side access