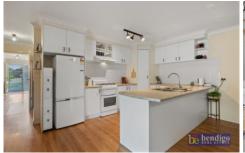

The home consists of two bedrooms, both with built-in robes, which are serviced by a central bathroom. The open plan area has an updated kitchen with gas cooking, electric oven and pantry. The living space is generous in size, with sliding doors to the undercover tiled alfresco, with pull down awnings for privacy and entertaining all year round.