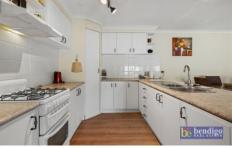

The home consists of two bedrooms, both with built-in robes, which are serviced by a central bathroom. The open plan area has an updated kitchen with gas cooking, electric oven and pantry. The living space is generous in size, with sliding doors to the undercover tiled alfresco, with pull down awnings for privacy and entertaining all year round.