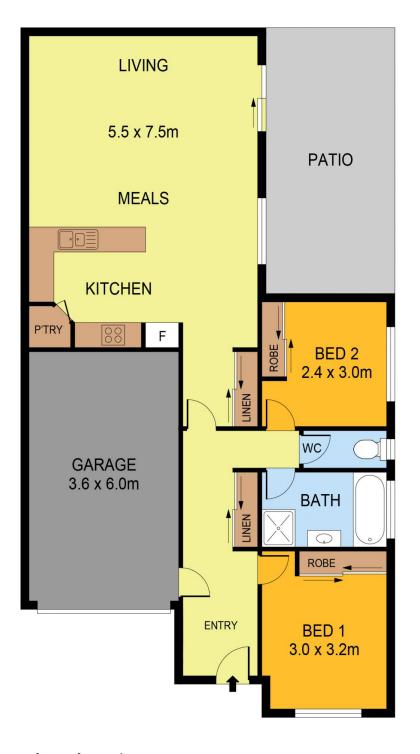

The home consists of two bedrooms, both with built-in robes, which are serviced by a central bathroom. The open plan area has an updated kitchen with gas cooking, electric oven and pantry. The living space is generous in size, with sliding doors to the undercover tiled alfresco, with pull down awnings for privacy and entertaining all year round.

A reverse-cycle split-system provides all your heating and cooling needs. There is a single car garage with remote roller door and internal access to the home, whilst outside the 248m2 allotment is low maintenance with side access

INT : 94m² SHED : 4m² GARAGE : 22m²