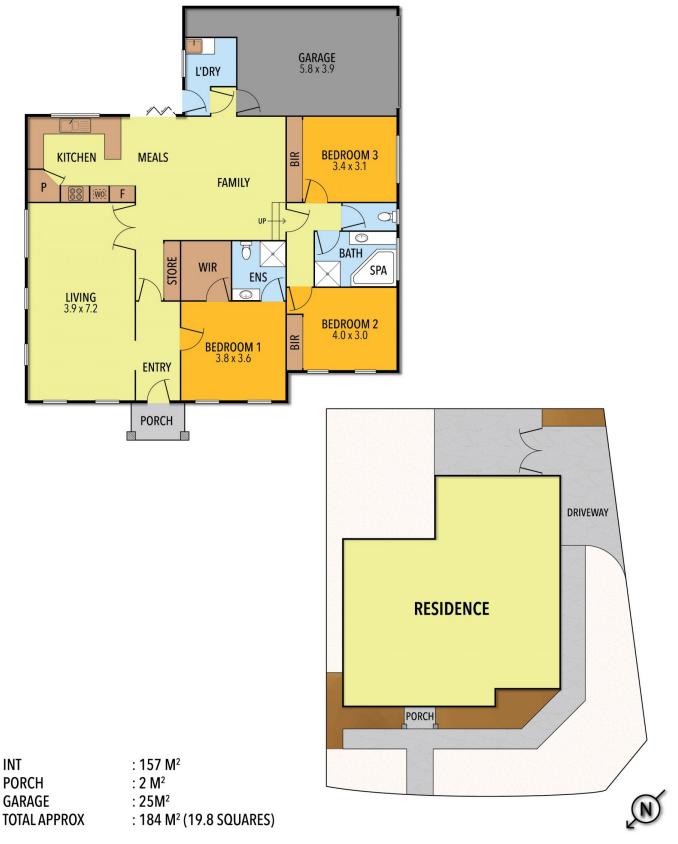

## 3 🍋 2 📛 1 🚘

| Price         |
|---------------|
| Building Size |
| Land Size     |
| View          |

- : \$ 575,000
- : 157 sqm
- : 442 sqm
- : https://www.bendigorealestate.com.au/s ale/vic/greater-bendigo-region/strathdale /residential/house/7863854

## **6B GUMNUT RISE, STRATHDALE**

THE ABOVE PLAN IS AN ARTIST'S IMPRESSION ONLY, IT INCLUDES ELEMENTS THAT ARE FOR DISPLAY PURPOSES ONLY AND MAY NOT BE TO SCALE. LANDSCAPING SHOWN IS INDICATIVE ONLY. DIMENSIONS ARE APPROXIMATE.