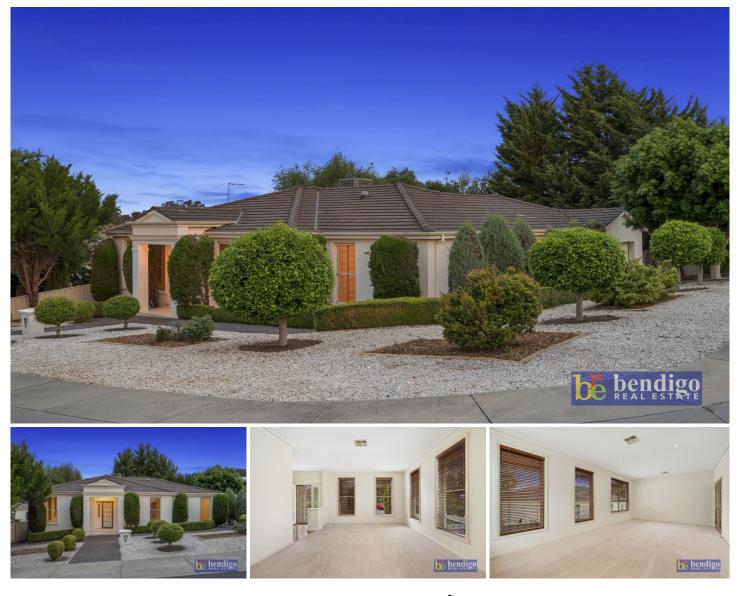

## 6B Gumnut Rise Strathdale VIC

The best start to 2024 is assured for the next owner of 6B Gumnut Rise. Situated in one of Strathdale's iconic leafy neighbourhoods, the property is within a short walk of the Kennington Reservoir reserve, the state forest and the Harley Street Café.

On an optimal corner block, this elegant home is all class, starting with its crisp rendered façade and manicured garden of box hedge and sculptural shrubs.

Take the garden path to the front portico, and open the entrance door to a wide and welcoming hall, a gleaming, honey-toned timber floor and higher-than-average ceilings.

The classic, timeless features continue throughout with timber venetian blinds, quality cream carpets, ducted evaporative air conditioning and ducted gas floor heating.