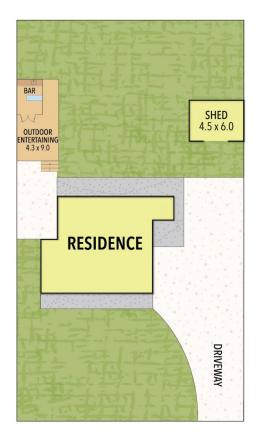

Land Size: 956 sqm

View: https://www.bendigorealestate.com.au/sale/

vic/greater-bendigo-region/malmsbury/resid

ential/house/7916394

Toby Gray 03 5441 4555

FIRST FLOOR

**GROUND FLOOR** 

 $\begin{array}{lll} \text{INT} & : 168 \text{ M}^2 \\ \text{SHED} & : 27 \text{ M}^2 \\ \text{OUTDOOR} & : 39 \text{ M}^2 \\ \text{VERANDAH} & : 63 \text{ M}^2 \end{array}$ 

TOTAL APPROX : 297 M<sup>2</sup> ( 32 SQUARES)