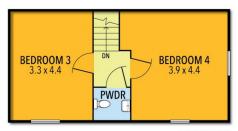

Land Size: 956 sqm

View: https://www.bendigorealestate.com.au/sale/

vic/greater-bendigo-region/malmsbury/resid

ential/house/7916394

Toby Gray 03 5441 4555

FIRST FLOOR

**GROUND FLOOR** 

 $\begin{array}{lll} \text{INT} & : 168 \text{ M}^2 \\ \text{SHED} & : 27 \text{ M}^2 \\ \text{OUTDOOR} & : 39 \text{ M}^2 \\ \text{VERANDAH} & : 63 \text{ M}^2 \end{array}$ 

TOTAL APPROX : 297 M<sup>2</sup> ( 32 SQUARES)