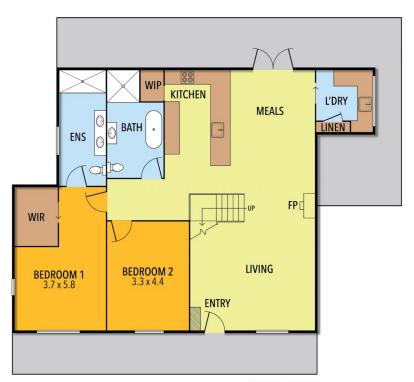

Land Size: 956 sqm

View: https://www.bendigorealestate.com.au/sale/

vic/greater-bendigo-region/malmsbury/resid

ential/house/7916394

Toby Gray 03 5441 4555

FIRST FLOOR

**GROUND FLOOR** 

 $\begin{array}{lll} \text{INT} & : 168 \text{ M}^2 \\ \text{SHED} & : 27 \text{ M}^2 \\ \text{OUTDOOR} & : 39 \text{ M}^2 \\ \text{VERANDAH} & : 63 \text{ M}^2 \end{array}$ 

TOTAL APPROX : 297 M<sup>2</sup> ( 32 SQUARES)