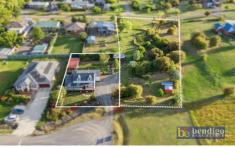

## 43 Bennett Street Malmsbury VIC

Discover the epitome of countryside living with urban convenience at 43 Bennett Street, Malmsbury. Set on a substantial land size of approximately 956m2, complemented by an additional 3000m2 of leased land, this property offers a rare opportunity to immerse yourself in the beauty of Malmsbury's landscape while enjoying proximity to the township.

Land Size: 956 sqm

View: https://www.bendigorealestate.com.au/sale/

vic/greater-bendigo-region/malmsbury/resid

ential/house/7916394

Toby Gray 03 5441 4555

FIRST FLOOR

**GROUND FLOOR** 

 $\begin{array}{lll} \text{INT} & : 168 \text{ M}^2 \\ \text{SHED} & : 27 \text{ M}^2 \\ \text{OUTDOOR} & : 39 \text{ M}^2 \\ \text{VERANDAH} & : 63 \text{ M}^2 \end{array}$ 