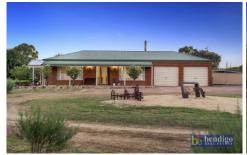

Built at the end of a long driveway, the brick veneer boasts

4 🖰 2 📛 10 🖨

**Price**: \$975,000 - \$1,050,00

**Building Size**: 237 sqm **Land Size**: 7.45 Acres

View : https://www.bendigorealestate.com.au/s ale/vic/greater-bendigo-region/emu-cree