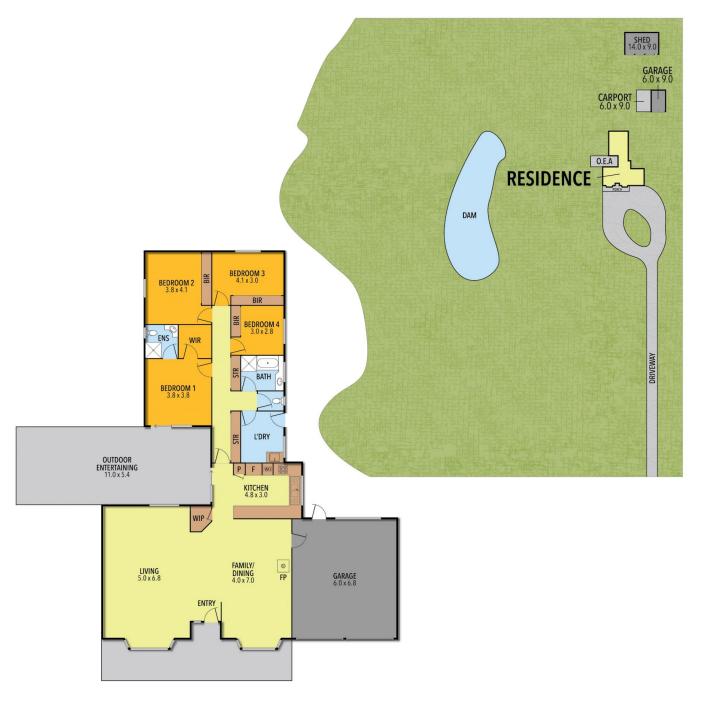

Built at the end of a long driveway, the brick veneer boasts

4 🖰 2 📛 10 🖨

**Price**: \$975,000 - \$1,050,00

**Building Size**: 237 sqm **Land Size**: 7.45 Acres

View : https://www.bendigorealestate.com.au/s ale/vic/greater-bendigo-region/emu-cree

k/residential/house/7917828

Matt Gretgrix 03 5441 4555

Nekti Tzouroutis 03 5441 4555

INT : 237 M²
PORCH : 25 M²
GARAGE : 54 M²
ENTERTAINING : 59 M²
CARPORT : 54 M²
SHED : 126 M²

TOTAL APPROX : 59.73 SQUARES (555 M<sup>2</sup>)