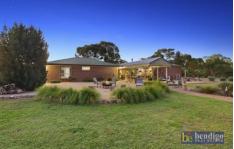

Built at the end of a long driveway, the brick veneer boasts

4 🖰 2 📛 10 🖨

**Price**: \$975,000 - \$1,050,00

**Building Size**: 237 sqm **Land Size**: 7.45 Acres

View : https://www.bendigorealestate.com.au/s ale/vic/greater-bendigo-region/emu-cree