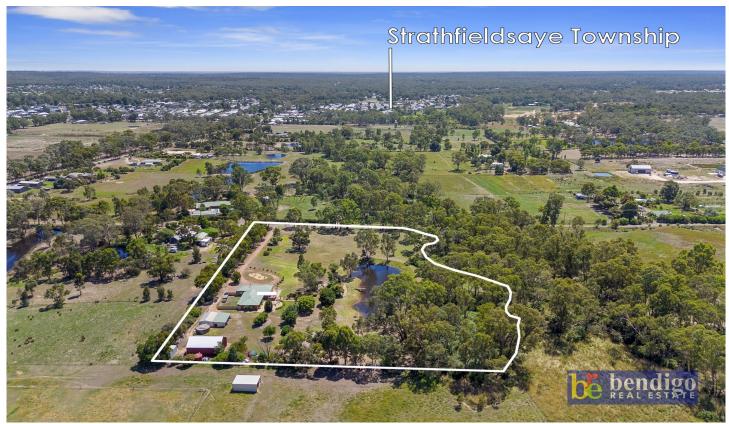

## 62 Kronks Lane Emu Creek VIC

Come home to the good life in Emu Creek, and this stunning lifestyle property that's an easy five-minute drive from Strathfieldsaye.

Set on over seven glorious park-like acres, the property represents a private sanctuary away from the hustle and bustle.

Live life your way; be it with a pony or two in tow, enjoying space for children to grow, or time in the kayak on your very own lake.

The acreage is the ideal mix of open space, natural vegetation, tall gums and landscaped gardens. And the home is gorgeous.

Built at the end of a long driveway, the brick veneer boasts

4 🖰 2 📛 10 🖨

**Price**: \$975,000 - \$1,050,00

**Building Size**: 237 sqm **Land Size**: 7.45 Acres

View : https://www.bendigorealestate.com.au/s ale/vic/greater-bendigo-region/emu-cree