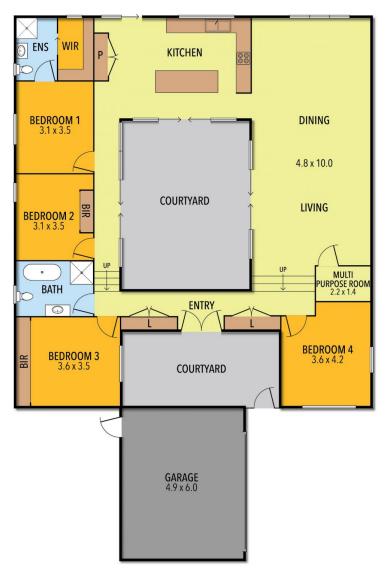

The unique design elements scattered throughout the home contribute to its individual character, making it a truly one-of-a-kind property.

Sunlight streams throughout, creating a beautiful and light-filled atmosphere that sets the tone for daily life. The heart of the home is a decked courtyard, an enchanting space designed to be the central focus. This area not only serves as an outdoor oasis but also doubles as a designer centerpiece, making it an ideal spot for gatherings or private relaxation.

4 🕮 2 📛 2 🖨

**Price** : \$ 685,000 **Land Size** : 661 sqm

View : https://www.bendigorealestate.com.au/sale/

vic/greater-bendigo-region/strathdale/reside

ntial/house/7939971

Toby Gray 03 5441 4555

 $\begin{array}{lll} \text{INT} & : 173 \text{ M}^2 \\ \text{GARAGE} & : 29 \text{ M}^2 \\ \text{COURTYARD} & : 56 \text{ M}^2 \\ \text{SHED} & : 2 \text{ M}^2 \end{array}$ 

TOTAL APPROX : 260 M<sup>2</sup> ( 28 SQUARES)

THE ABOVE PLAN IS AN ARTIST'S IMPRESSION ONLY, IT INCLUDES ELEMENTS THAT ARE FOR DISPLAY PURPOSES ONLY AND MAY NOT BETG SCALE.

LANDSCAPING SHOWN IS INDICATIVE ONLY. DIMENSIONS ARE APPROXIMATE.