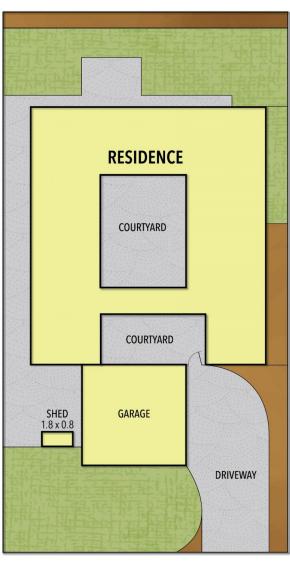

4 🕮 2 📛 2 🖨

**Price** : \$ 685,000 **Land Size** : 661 sqm

View : https://www.bendigorealestate.com.au/sale/

vic/greater-bendigo-region/strathdale/reside

ntial/house/7939971

Toby Gray 03 5441 4555

 $\begin{array}{lll} \text{INT} & : 173 \text{ M}^2 \\ \text{GARAGE} & : 29 \text{ M}^2 \\ \text{COURTYARD} & : 56 \text{ M}^2 \\ \text{SHED} & : 2 \text{ M}^2 \end{array}$ 

TOTAL APPROX : 260 M<sup>2</sup> ( 28 SQUARES)

THE ABOVE PLAN IS AN ARTIST'S IMPRESSION ONLY, IT INCLUDES ELEMENTS THAT ARE FOR DISPLAY PURPOSES ONLY AND MAY NOT BETG SCALE.

LANDSCAPING SHOWN IS INDICATIVE ONLY. DIMENSIONS ARE APPROXIMATE.