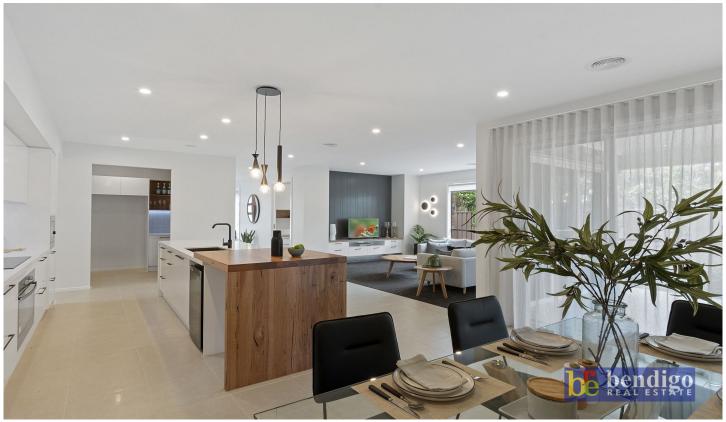

## 5 Pippin Grove Maiden Gully VIC

\*\*ARRANGE AN INSPECTION TIME ONLINE - DETAILS BELOW\*\*

Situated in the popular Armitage Estate in Maiden Gully sits this spectacular Cavalier Homes display home which is bound to catch your eye. This property comprises of a master bedroom with a his and hers walk in robe, ensuite with a spacious shower and a double sink. All other bedrooms have mirrored built in robes. Throughout the property is central heating and cooling for all year round comfort. The kitchen overlooks the dining and living area, perfect for the entertainers. There is also a walk in pantry where a second sink is found along with additional cupboard space. Outside is a low maintenance backyard, be sure to apply for this great property today!