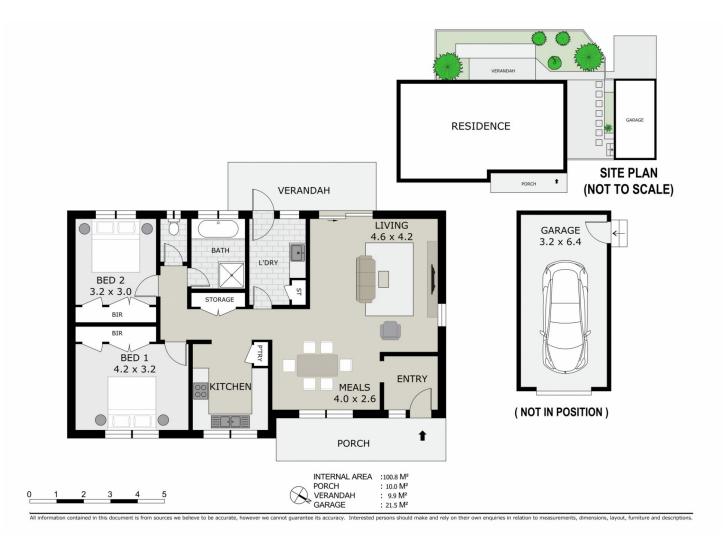

## 5/16 Aspinall St Golden Square VIC

\*\*Application pending, no inspections available\*\*

Nestled in a quiet court with views of Sparrowhawk Gully Reserve, this delightful unit offers a blend of comfort and convenience. Two spacious bedrooms, each with built-in robes for all your storage needs. Flooded with natural light, the living and dining area and a kitchen designed for efficiency, complete with generous countertop space and modern appliances.

Stay comfortable in every season with a split system in the living room, offering adjustable climate control for your ultimate convenience.

A lockable single car garage, while the enclosed backyard provides a private retreat for outdoor enjoyment.