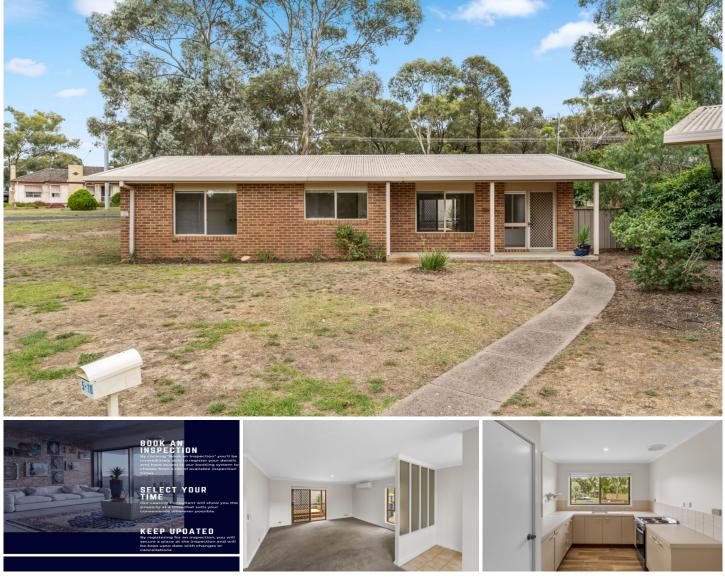

## 5/16 Aspinall St Golden Square VIC

\*\*Application pending, no inspections available\*\*

Nestled in a quiet court with views of Sparrowhawk Gully Reserve, this delightful unit offers a blend of comfort and convenience. Two spacious bedrooms, each with built-in robes for all your storage needs. Flooded with natural light, the living and dining area and a kitchen designed for efficiency, complete with generous countertop space and modern appliances.

Stay comfortable in every season with a split system in the living room, offering adjustable climate control for your ultimate convenience.

A lockable single car garage, while the enclosed backyard provides a private retreat for outdoor enjoyment.