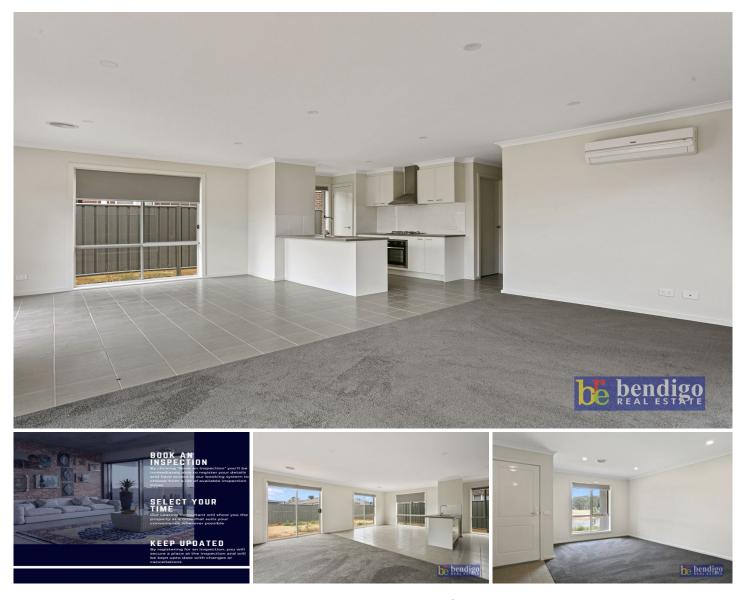

## **13A Waverley Rd Epsom VIC**

\*\*Application pending, no inspections available\*\*

This four bedroom, two bathroom home is perfect for a family! With the Master bedroom offering a walk in wardrobe and ensuite, as well as the other three spacious bedrooms comprising of built in robes, this home is sure to impress! This beautiful property also features an open kitchen/meals and living area with a reverse cycle split system for all round year comfort. Ducted heating also throughout the property. The kitchen is equip with modern appliances such as a dishwasher and also offers ample cupboard space.