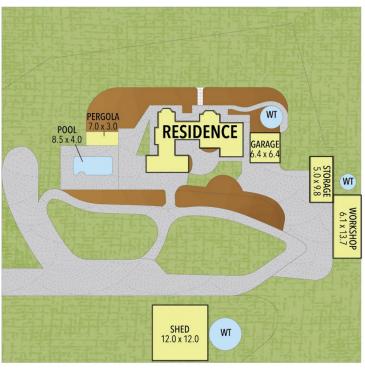

## 46 AXEDALE GOORNONG ROAD, AXEDALE

 INT
 : 193 M²
 PERGOLA
 : 21 M²

 GARAGE
 : 41 M²
 SHED
 : 144 M²

 VERANDAH
 : 56 M²
 STORAGE
 : 49 M²

WORKSHOP : 83 M<sup>2</sup>

TOTAL APPROX : 587 M<sup>2</sup> ( 63 SQUARES)