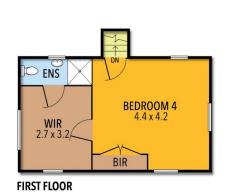

## 46 AXEDALE GOORNONG ROAD, AXEDALE

 INT
 : 193 M²
 PERGOLA
 : 21 M²

 GARAGE
 : 41 M²
 SHED
 : 144 M²

 VERANDAH
 : 56 M²
 STORAGE
 : 49 M²

WORKSHOP : 83 M<sup>2</sup>

TOTAL APPROX : 587 M<sup>2</sup> ( 63 SQUARES)