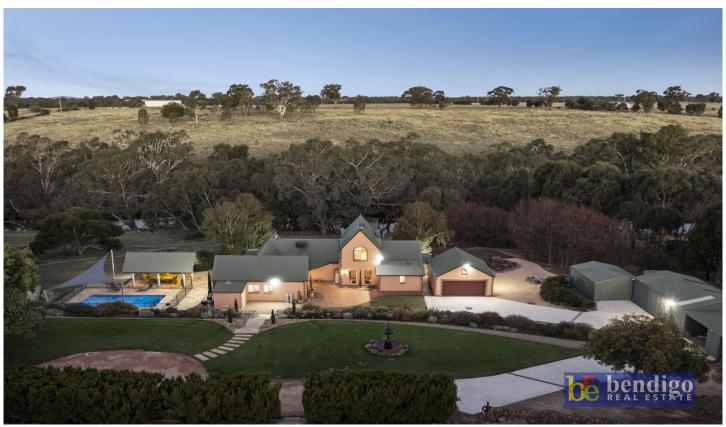

## 46 Axedale - Goornong Road Axedale VIC

Occasionally, a truly exceptional property prepares to change hands and becomes available to a discerning buyer. This special family home is perfect for anyone desiring an outstanding lifestyle change.

Depicting an air of grandeur, this stunning lifestyle property will captivate you with its unparalleled beauty, luxury and sophistication.

The unique Italian inspired villa sits high on the banks of the beautiful Campaspe River at Axedale. It offers executive living, timeless design and the ultimate in entertaining space. The home is set on over 8.6 hectares (21.3 acres) within a professionally landscaped garden of mature ornamental trees, manicured lawns, natural stone paving, feature rock walls and a magnificent fountain.