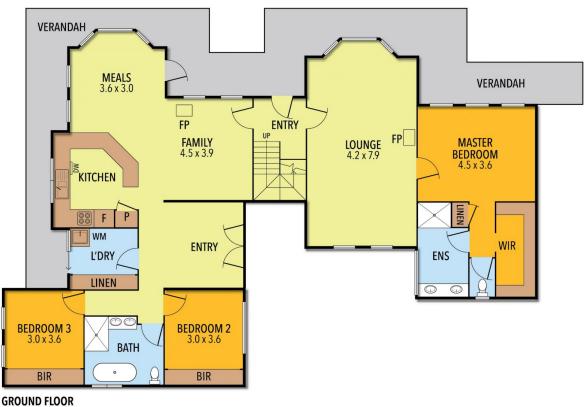

## 46 AXEDALE GOORNONG ROAD, AXEDALE

 INT
 : 193 M²
 PERGOLA
 : 21 M²

 GARAGE
 : 41 M²
 SHED
 : 144 M²

 VERANDAH
 : 56 M²
 STORAGE
 : 49 M²

WORKSHOP : 83 M<sup>2</sup>

TOTAL APPROX : 587 M<sup>2</sup> ( 63 SQUARES)