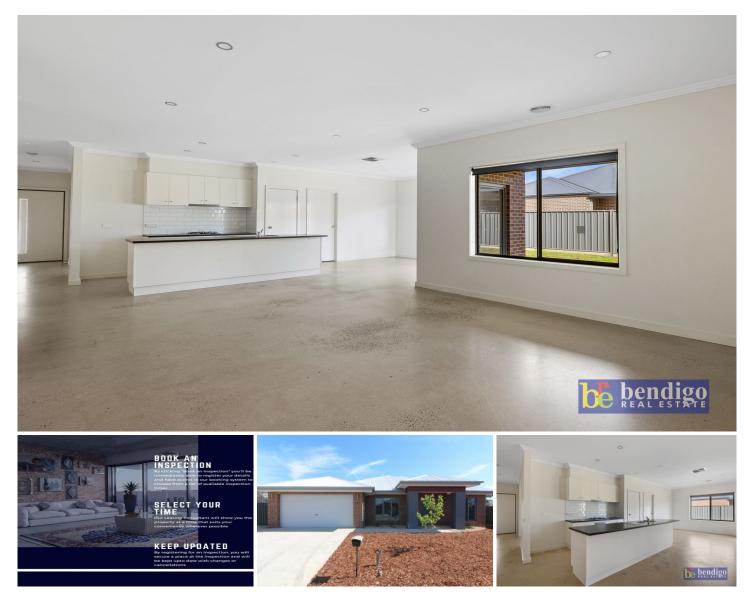

## **16 Keewong Drive STRATHFIELDSAYE VIC**

\*\*Application pending no inspections available \*\*

Comprising of 4 bedrooms, main with walk-in robe and ensuite and the remaining three bedrooms all with built-in robes. A spacious living area to the front of the property, an open plan kitchen/meal and living with polished concrete floors and the added bonus of a study. The sleek kitchen includes stainless steel appliances including a dishwasher and great cupboard space. Ducted heating and cooling throughout the home for year round comfort. Outside offers a great undercover entertaining area, low maintenance yard that is fully enclosed and also provides side access.

Located in family friendly Strathfieldsaye, this property offers more than just a place to live. Enjoy easy access to nearby parks, childcare centers, walking tracks, and shops, ensuring convenience at every turn. 4 🛤 2 🚔 2 😭