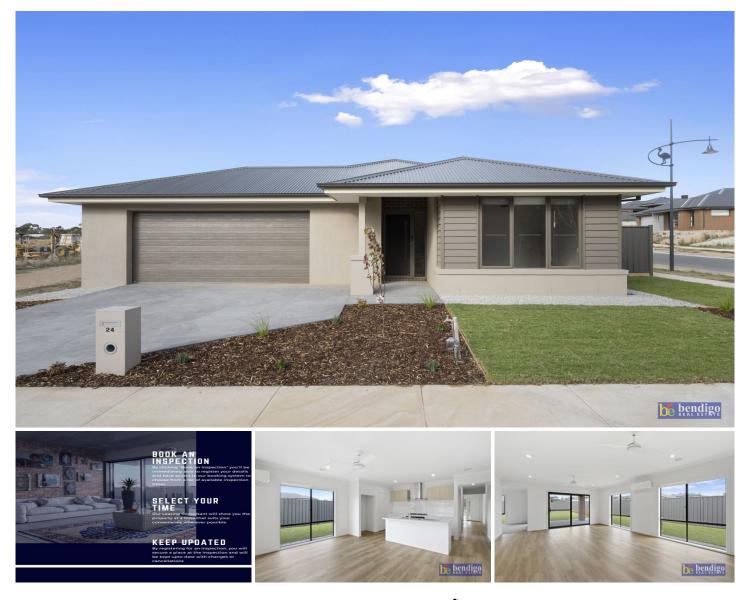

## 24 Karndeli Promenade Strathfieldsaye VIC

This beautiful new home nestled in the picturesque Imagine Estate in Strathfieldsaye.

This stunning 4-bedroom, 2-bathroom residence is the epitome of modern comfort and convenience. The home features a master bedroom, with a walk-in robe, 3-piece ensuite. The remaining three bedrooms all with built-in robes, providing ample storage space for the family.

This open-plan layout that seamlessly combines the kitchen, meals, and living areas. The heart of the home, the kitchen, boasts ample space, with a 900ml electric oven, stainless steel dishwasher, and a walk-in pantry.

With a seamless flow between indoor and outdoor living, entertaining is a breeze. Step outside to discover a large backyard.

4 🛤 2 🚔 2 🚘

View : https://www.bendigorealestate.com.au/lease/vic/g reater-bendigo-region/strathfieldsaye/residential/h ouse/7985189