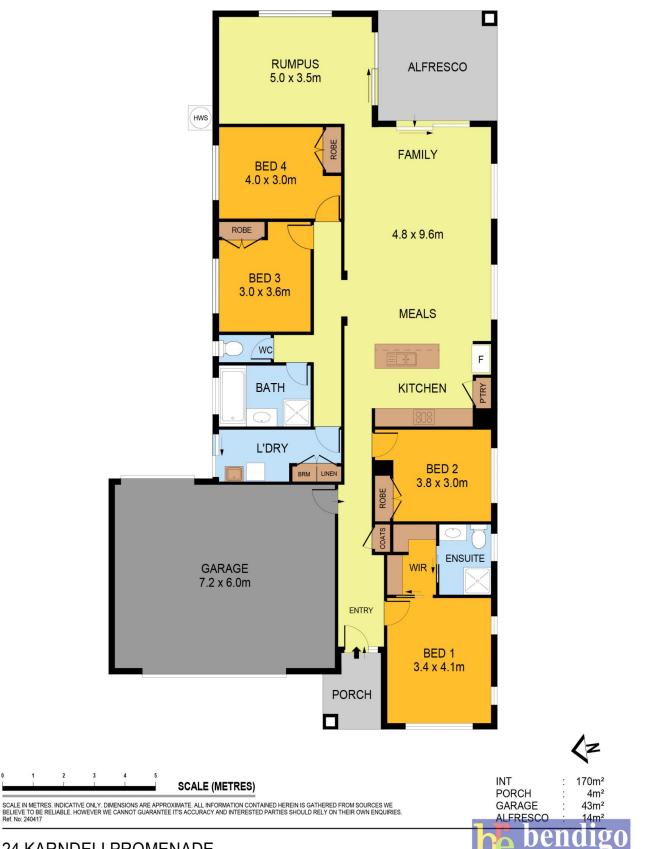

## 24 Karndeli Promenade Strathfieldsaye VIC

This beautiful new home nestled in the picturesque Imagine Estate in Strathfieldsaye.

This stunning 4-bedroom, 2-bathroom residence is the epitome of modern comfort and convenience. The home features a master bedroom, with a walk-in robe, 3-piece ensuite. The remaining three bedrooms all with built-in robes, providing ample storage space for the family.

## 24 KARNDELI PROMENADE

1