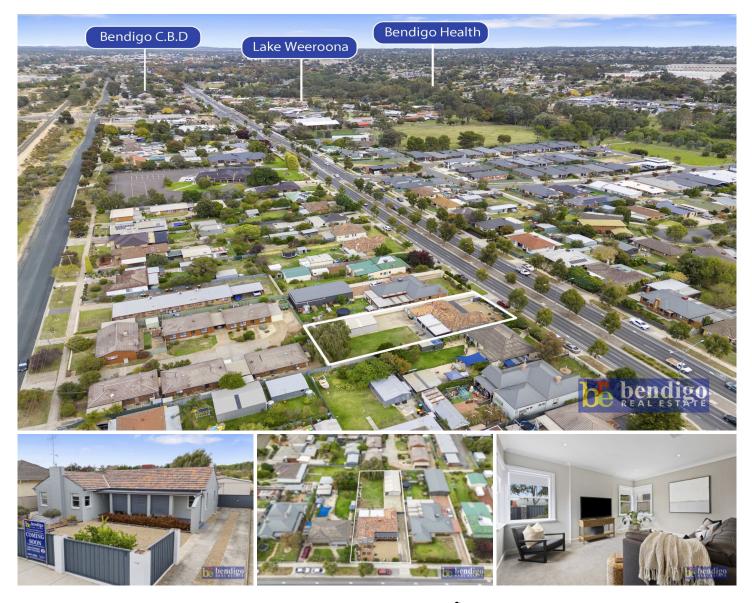

## 436 Napier Street White Hills VIC

Situated on a generous quarter-acre allotment, this charming 3-bedroom, 1-bathroom home offers a myriad of opportunities for investors, small families, and tradies alike. Boasting side access to a substantial 7m x 14m shed with power, this property is a haven for those seeking ample space for vehicles, tools, or potential development (subject to council approval).

Upon entry, you'll be greeted by a tastefully repainted interior with several upgrades throughout. The home features a separate lounge room and dining area, complemented by a large corner kitchen, perfect for culinary enthusiasts. All three bedrooms come complete with built-in robes, offering ample storage solutions for residents.

## 3 🎮 1 🚔 6 🚘

| Price | : | \$580,000 | - | \$6 |
|-------|---|-----------|---|-----|
|       |   |           |   |     |

- View
- 615,000
- Land Size : 982 sqm
  - : https://www.bendigorealestate.com.au/sale/ vic/greater-bendigo-region/white-hills/reside ntial/house/7991816