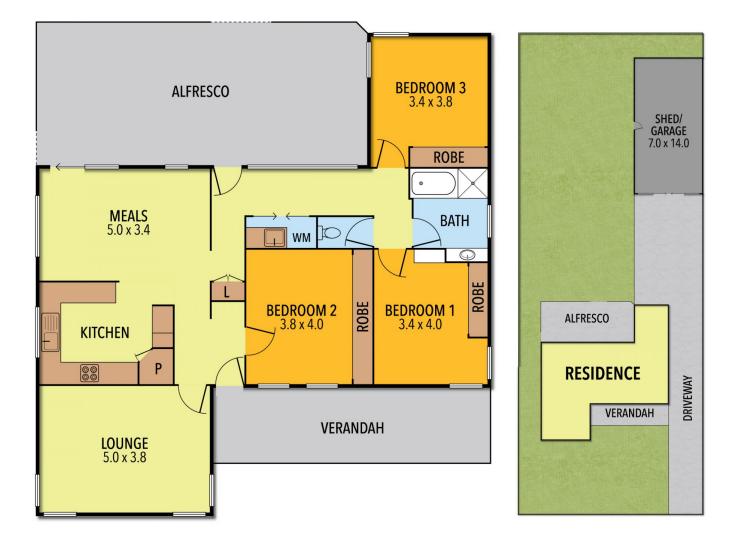

## 436 NAPIER STREET, WHITE HILLS

| INT          | : 114 M²                             |
|--------------|--------------------------------------|
| VERANDAH     | : 17 M <sup>2</sup>                  |
| GARAGE /SHED | : 98 M <sup>2</sup>                  |
| ALFRESCO     | : 41 M <sup>2</sup>                  |
| TOTAL APPROX | : 270 M <sup>2</sup> (29.06 SQUARES) |
|              |                                      |

THE ABOVE PLAN IS AN ARTIST'S IMPRESSION ONLY, IT INCLUDES ELEMENTS THAT ARE FOR DISPLAY PURPOSES ONLY AND MAY NOT BE TO SCALE. LANDSCAPING SHOWN IS INDICATIVE ONLY. DIMENSIONS ARE APPROXIMATE.