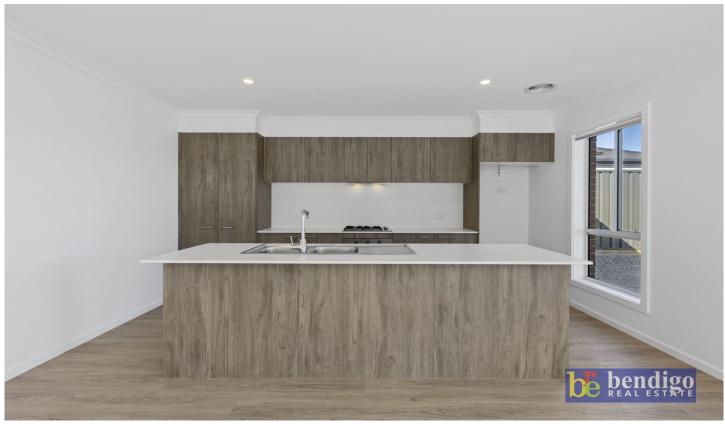

## 22 Whitelock Dr Huntly VIC

\*\*Applications pending, No inspections available \*\*

Welcome to 22 Whitelock Drive, Huntly - a modern property designed for comfortable family living. This spacious 4-bedroom, 2-bathroom home features an open kitchen, dining, and living area, perfect for both daily living and entertaining. The master bedroom boasts a walk-in robe and ensuite, while the three additional bedrooms offer built-in robes and share a central bathroom with separate toilet and laundry facilities.

Outside, you can enjoy the undercover alfresco area and low-maintenance backyard, ideal for relaxation and outdoor gatherings. With ducted heating and cooling for year-round comfort and a convenient location close to schools, shops, and parks, this property offers a stylish and practical lifestyle for discerning renters in Huntly.