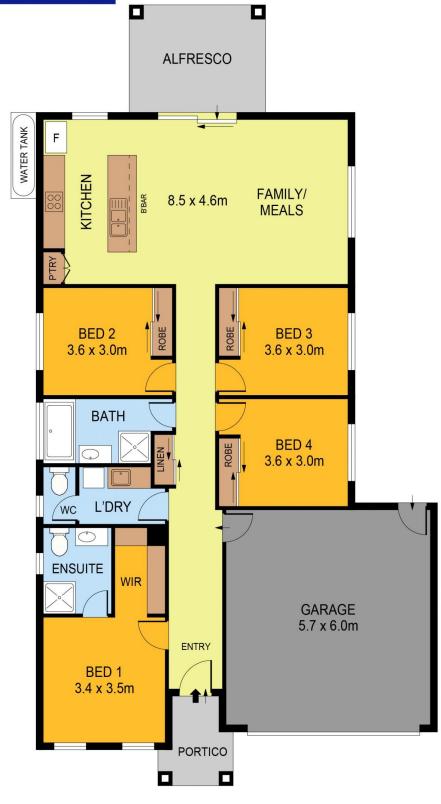

## 22 Whitelock Dr Huntly VIC

\*\*Applications pending, No inspections available \*\*

Welcome to 22 Whitelock Drive, Huntly - a modern property designed for comfortable family living. This spacious 4-bedroom, 2-bathroom home features an open kitchen, dining, and living area, perfect for both daily living and entertaining. The master bedroom boasts a walk-in robe and ensuite, while the three additional bedrooms offer built-in robes and share a central bathroom with separate toilet and laundry facilities.

Outside, you can enjoy the undercover alfresco area and low-maintenance backyard, ideal for relaxation and outdoor gatherings. With ducted heating and cooling for year-round comfort and a convenient location close to schools, shops, and parks, this property offers a stylish and practical lifestyle for discerning renters in Huntly.

INT : 135m² GARAGE : 34m² PORTICO : 4m² ALFRESCO : 11m²