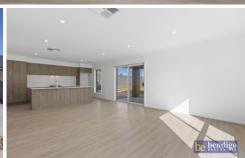

## 22 Whitelock Dr Huntly VIC

\*\*Applications pending, No inspections available \*\*

Welcome to 22 Whitelock Drive, Huntly - a modern property designed for comfortable family living. This spacious 4-bedroom, 2-bathroom home features an open kitchen, dining, and living area, perfect for both daily living and entertaining. The master bedroom boasts a walk-in robe and ensuite, while the three additional bedrooms offer built-in robes and share a central bathroom with separate toilet and laundry facilities.

Outside, you can enjoy the undercover alfresco area and low-maintenance backyard, ideal for relaxation and outdoor gatherings. With ducted heating and cooling for year-round comfort and a convenient location close to schools, shops, and parks, this property offers a stylish and practical lifestyle for discerning renters in Huntly.