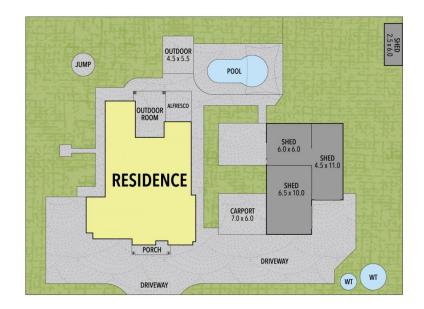

The shedding deserves an early mention and will likely seal the deal for the home handyperson, professional tradesperson or car collector. There is 47m2 of shedding

## 244 SPARROHAWK ROAD, MAIDEN GULLY

THE ABOVE PLAN IS AN ARTIST'S IMPRESSION ONLY, IT INCLUDES ELEMENTS THAT ARE FOR DISPLAY PURPOSES ONLY AND MAY NOT BE TO SCALE. LANDSCAPING SHOWN IS INDICATIVE ONLY. DIMENSIONS ARE APPROXIMATE.