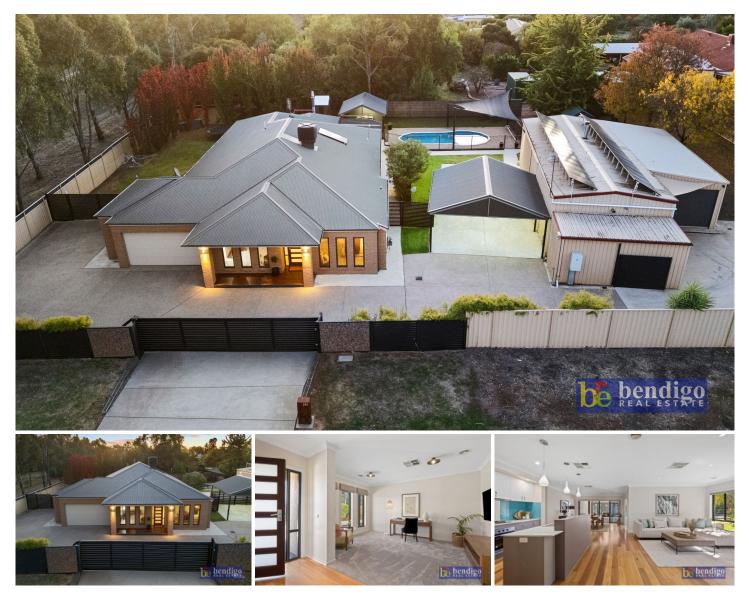

## 244 Sparrowhawk Road Maiden Gully VIC

Maiden Gully's reputation is built on big homes on big blocks with sheds and pool's. Indulge your passion -or your profession - at this luxury property, which has been fully developed for a big life of relaxation, entertainment and all the tinkering you can imagine.

Everything here is oversized, starting with a 2185m2 block beside a tree-lined walking path in beautiful Maiden Gully.

The home is huge, with space for the whole family to enjoy and grow with, thanks to four bedrooms, three living zones, and extensive outdoor living along with the added bonus of 7.5kw solar.

The shedding deserves an early mention and will likely seal the deal for the home handyperson, professional tradesperson or car collector. There is 47m2 of shedding