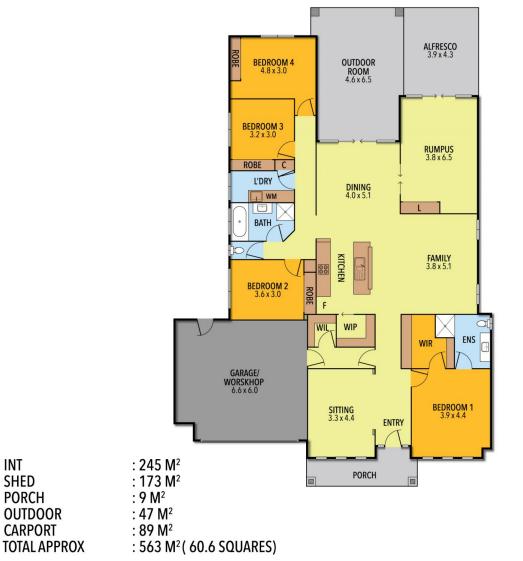

Everything here is oversized, starting with a 2185m2 block beside a tree-lined walking path in beautiful Maiden Gully.

The home is huge, with space for the whole family to enjoy and grow with, thanks to four bedrooms, three living zones, and extensive outdoor living along with the added bonus of 7.5kw solar.

## 4 🛤 2 🚔 8 🚘

Price Building Size : 245 sqm Land Size View

- : \$1,000,000 \$1,095,000
- : 2185 sqm

: https://www.bendigorealestate.com.au/s ale/vic/greater-bendigo-region/maiden-g ully/residential/house/8002197

## e bendigo

INT

SHED

## 244 SPARROHAWK ROAD, MAIDEN GULLY

THE ABOVE PLAN IS AN ARTIST'S IMPRESSION ONLY, IT INCLUDES ELEMENTS THAT ARE FOR DISPLAY PURPOSES ONLY AND MAY NOT BE TO SCALE. LANDSCAPING SHOWN IS INDICATIVE ONLY. DIMENSIONS ARE APPROXIMATE.